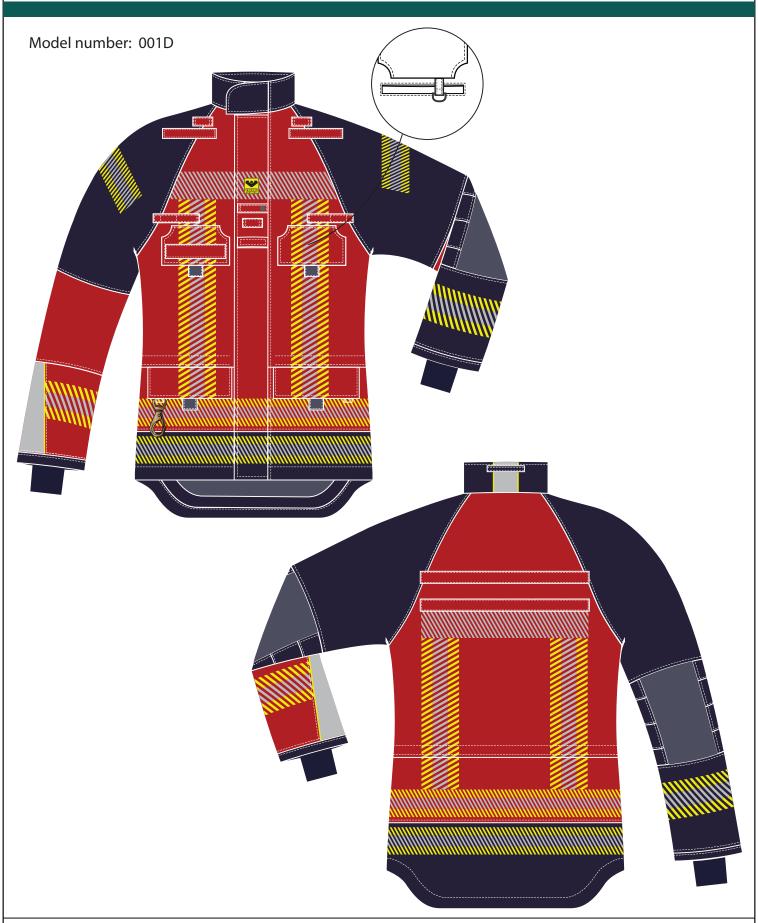

## PS1015 VIKING TECHNICAL JACKET

EN ISO 11612 + EN 343

Aramid 100% 220 g/m2

Red/Dark navy blue

Dark navy blue

Double sizes

172-180 cm

94-102 cm

106-114 cm

54-56 (L)

Regular

MB22 MOISTURE BARRIER Nomex / Viscose 125 gr/m2

001D Duo colour

CA AG

Red

Edition: 02

Model

Model number Single/Duo colour Choice of approval Layer name

Outer fabric

Moisture barrier

Combinations of duo col

1st colour 2nd colour Size table Size, double Height Height interval Waist size Chest size

Design Length

Short Elbow reinforcement Kevlar Cuff reinforcement Outer Knitted cuffs Type of cuffs Type of front zipper 1 slider, plastic

Short, to bottom of collar seam Type of front flap Inspection zipper Between outer & mb / liner

Trim

Design of reflective trim Type of reflective trim 3M<sup>™</sup> comfort trim

**Pockets** 

Type of radio pocket, left Type of microphone strap left Type of radio pocket, right Type of microphone strap right Type of side pockets Inner pocket in lining Inner pocket behind front flap Easy access straps on pockets

Accessorie Snap hook Prepared for yoke

Cover for yoke attachment Type and placement of straps Extra strap for ligth strap FF

Name patch

Placement of name patch Prepared for patch on back

Transponder

HuPF-look alike

Paspel, H flap Double opens in left side

Paspel, H flap

Double opens in right side Paspel pocket, straight flap 1 piece, right w. hook/loop

1 piece Kevlar

1 Brass, 2 straps in pocket

Excluding mic strap Light strap, front flap Mic strap upper breast, left Mic strap upper breast, right Strap w D-ring in radio pocket

2,5 x 12 cm, R poc flap/cover

1 piece 8x38 cm Viking RFID

Date: 08-03-2021