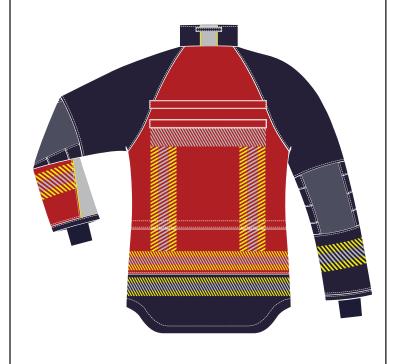

## PS1015 VIKING TECHNICAL JACKET

EN ISO 11612 + EN 343

Aramid 100% 220 g/m2

Red/Dark navy blue

Dark navy blue

Double sizes

172-180 cm

94-102 cm

106-114 cm

54-56 (L)

Regular

MB22 MOISTURE BARRIER Nomex / Viscose 125 gr/m2

001D Duo colour

CA AG

Red

Edition: 02

Model

Model number Single/Duo colour Choice of approval Layer name

Outer fabric

Moisture barrier

Combinations of duo col

1st colour 2nd colour Size table Size, double Height Height interval Waist size Chest size

Design Length

Short Elbow reinforcement Kevlar Cuff reinforcement Outer Knitted cuffs Type of cuffs Type of front zipper 1 slider, plastic

Short, to bottom of collar seam Type of front flap Inspection zipper Between outer & mb / liner

Trim

Design of reflective trim Type of reflective trim 3M<sup>™</sup> comfort trim

**Pockets** 

Type of radio pocket, left Type of microphone strap left Type of radio pocket, right Type of microphone strap right Type of side pockets Inner pocket in lining Inner pocket behind front flap Easy access straps on pockets

Accessorie Snap hook Prepared for yoke

Cover for yoke attachment Type and placement of straps Extra strap for ligth strap FF

Name patch

Placement of name patch Prepared for patch on back

Transponder

HuPF-look alike

Paspel, H flap Double opens in left side

Paspel, H flap

Double opens in right side Paspel pocket, straight flap 1 piece, right w. hook/loop

1 piece Kevlar

1 Brass, 2 straps in pocket

Excluding mic strap Light strap, front flap Mic strap upper breast, left Mic strap upper breast, right Strap w D-ring in radio pocket

2,5 x 12 cm, R poc flap/cover

1 piece 8x38 cm Viking RFID

Date: 08-03-2021