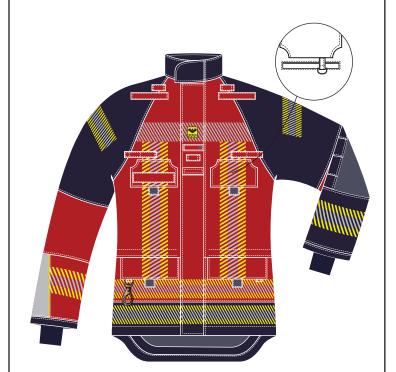

## PS1015 VIKING TECHNICAL JACKET

EN ISO 11612 + EN 343

Aramid 100% 220 g/m2

Red/Dark navy blue

Dark navy blue

Double sizes

172-180 cm

94-102 cm

106-114 cm

54-56 (L)

Regular

MB22 MOISTURE BARRIER Nomex / Viscose 125 gr/m2

001D Duo colour

CA AG

Red

Edition: 02

Model

Model number Single/Duo colour Choice of approval Layer name

Outer fabric

Moisture barrier

Combinations of duo col

1st colour 2nd colour Size table Size, double Height Height interval Waist size Chest size

Design Length

Short Elbow reinforcement Kevlar Cuff reinforcement Outer Knitted cuffs Type of cuffs Type of front zipper 1 slider, plastic

Short, to bottom of collar seam Type of front flap Inspection zipper Between outer & mb / liner

Trim

Design of reflective trim Type of reflective trim 3M<sup>™</sup> comfort trim

**Pockets** 

Type of radio pocket, left Type of microphone strap left Type of radio pocket, right Type of microphone strap right Type of side pockets Inner pocket in lining Inner pocket behind front flap Easy access straps on pockets

Accessorie Snap hook Prepared for yoke

Cover for yoke attachment Type and placement of straps Extra strap for ligth strap FF

Name patch

Placement of name patch Prepared for patch on back

Transponder

HuPF-look alike

Paspel, H flap Double opens in left side

Paspel, H flap

Double opens in right side Paspel pocket, straight flap 1 piece, right w. hook/loop

1 piece Kevlar

1 Brass, 2 straps in pocket

Excluding mic strap Light strap, front flap Mic strap upper breast, left Mic strap upper breast, right Strap w D-ring in radio pocket

2,5 x 12 cm, R poc flap/cover

1 piece 8x38 cm Viking RFID

Date: 08-03-2021